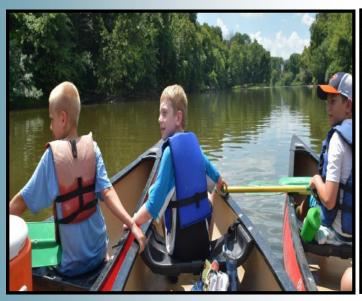

#### Nature Quest 4 day camp

We are offering a jam-packed schedule of fun including an environmental stewardship project, a large scale scavenger hunt through the forest preserve, canoe trip on the Fox River, travel to a different forest preserve to explore, Friday night campfire cookout, and many other awesome outdoor adventures.