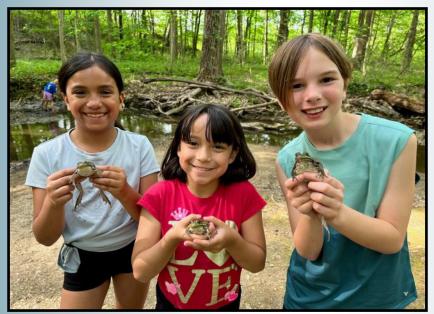

# **Entering Grades 1-6 Crazy for Creek Creatures**

1 day Creek Camp; Wednesday or Friday

Come out to catch crayfish, tadpoles, frogs, fish, water insects, and more! This one day camp offers a full day of fun — morning and afternoon creek explorations. This camp is great for busy families who would like an exciting hands-on one day experience for their child.