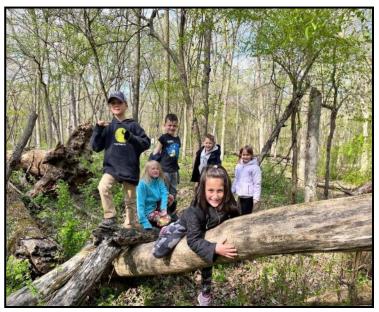

## **Afternoon Adventures**

Fall - 2024

Join us in our 400-acre outdoor classroom as we explore and learn about the natural world, ask questions, and make valuable connections.

Afternoon Adventures is a science education program designed for children who enjoy hands-on learning and outdoor adventure. Each small class of students engages in cooperative, inquiry-based learning, guided by professionally trained educators. The majority of our program takes place outdoors; taking advantage of the many habitats at Hoover Forest Preserve throughout the seasons. Children develop a strong sense of their place in the natural world & a sense of belonging to both Hoover Forest Preserve and their community.